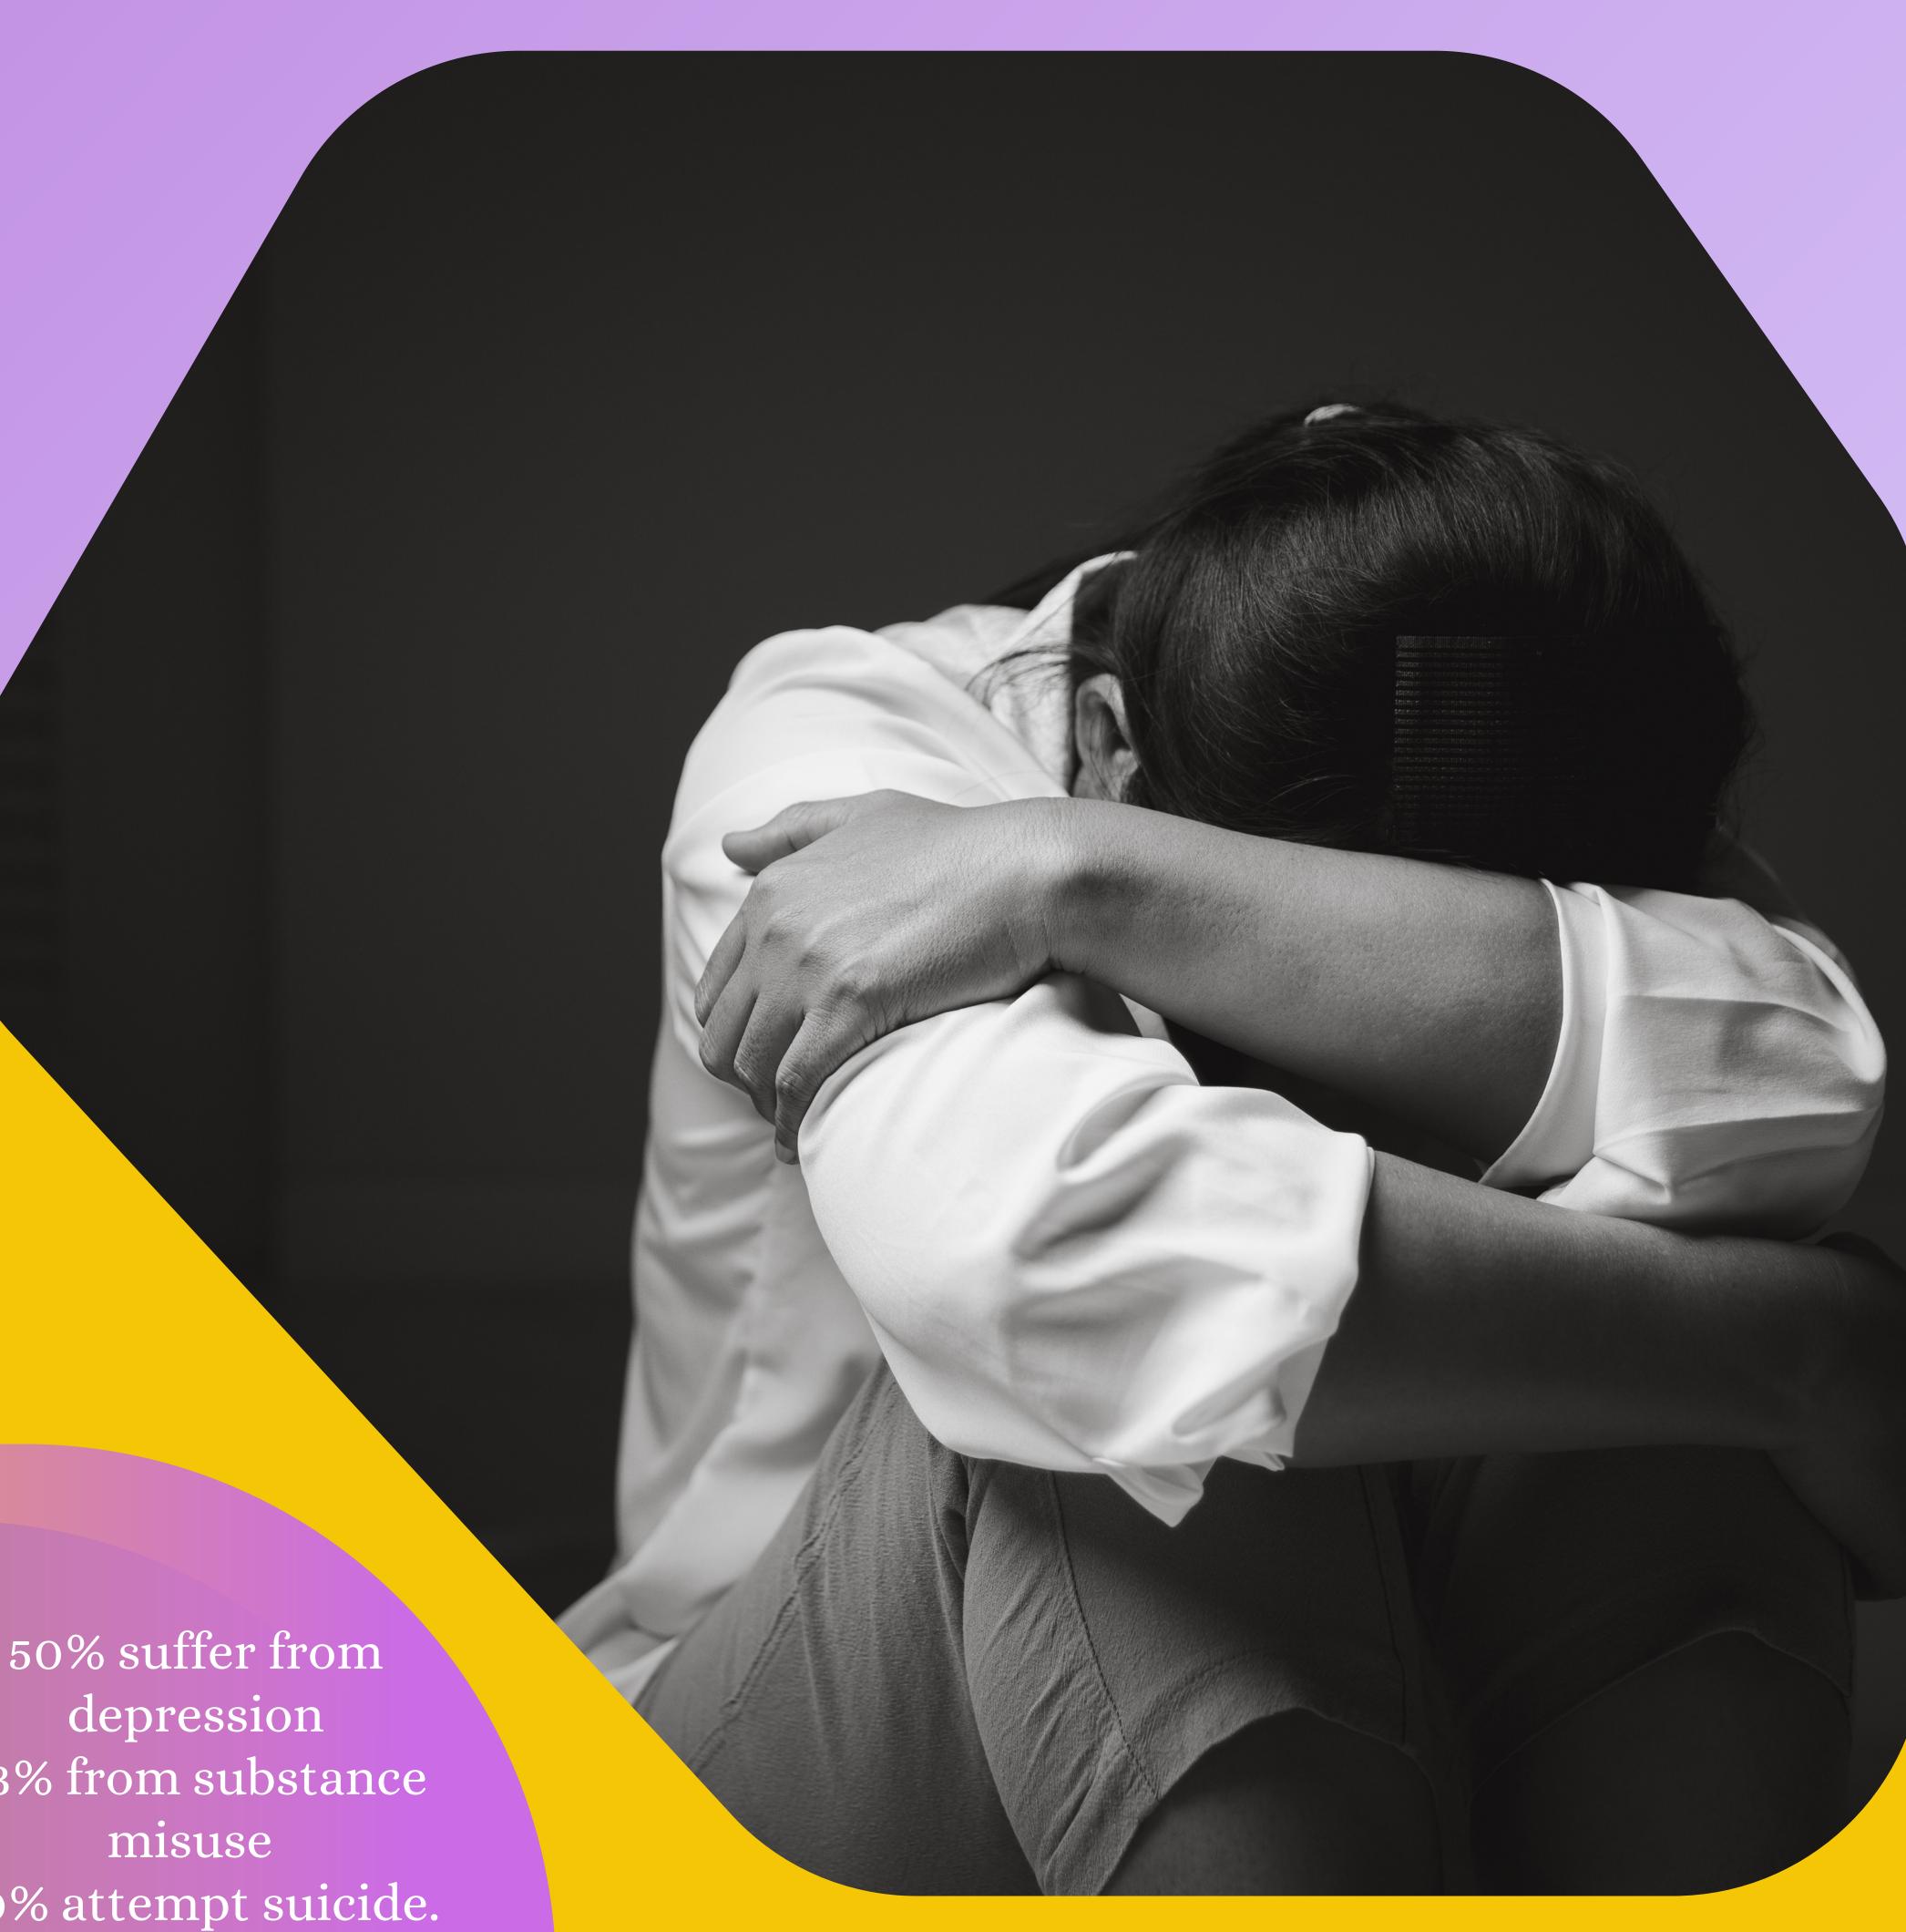

2 women are killed every week in the UK by their current

Coercion

13% from substance 20% attempt suicide.

partner forced marriage HBV, marital rape, financial, psychological or physical abuse

1 in 5 children are affected by domestic abuse